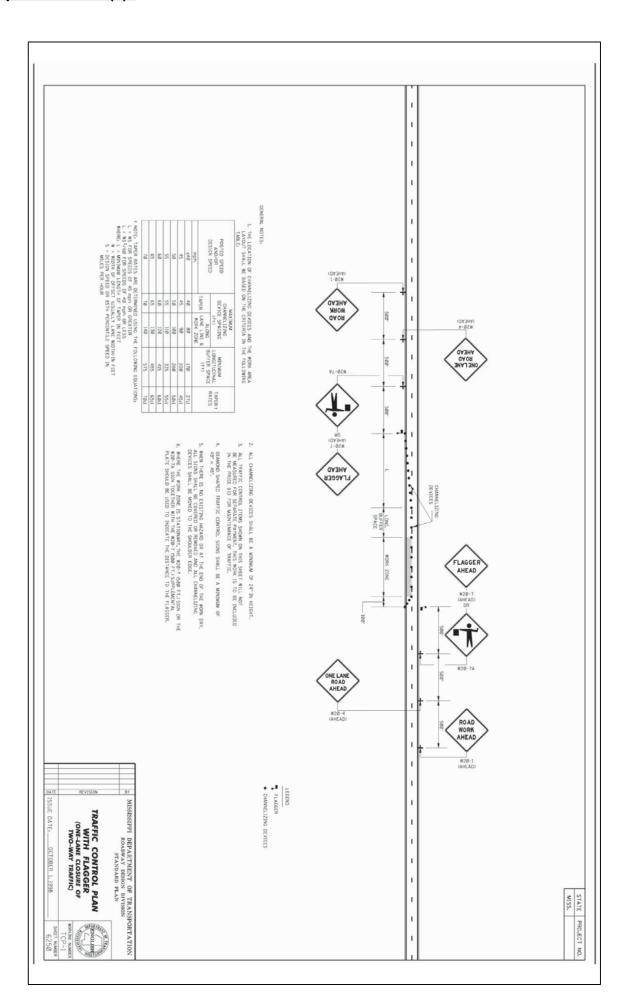

### MISSISSIPPI DEPARTMENT OF TRANSPORTATION

Supplement No: MND-001 MND-002 MND-004

| Sheet | No.:_ | 4 | _of | 11 |
|-------|-------|---|-----|----|
|       |       |   |     |    |

PermitNo.:\_

:\_\_\_\_\_

Previous Project:

Fed. Aid Secondary
Proj. No. S-0516(4)A

|        | REVI           | SIONS   |   |  |  |  |
|--------|----------------|---------|---|--|--|--|
| APPLIC | APPLICANT MDOT |         |   |  |  |  |
| DATE   | BY             | DATE BY |   |  |  |  |
|        |                |         |   |  |  |  |
|        |                |         |   |  |  |  |
|        | ·              |         | · |  |  |  |