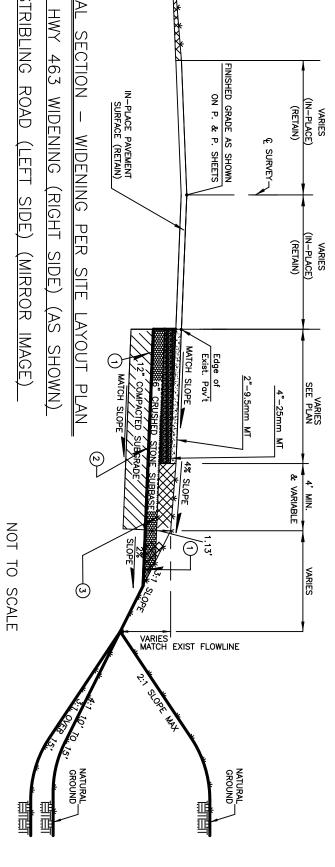

TYPICAL

SECTION -

(R1-1) STOP SIGN (48") ON 2 3/8"ø GALVANIZED POST WITH BREAK-AWAY ASSEMBLY MEETING NCHRP-350 GUIDELINES

- (1) USE T-5 GEOTEXTILE FABRIC ON SUBGRADE BELOW CRUSHED STONE SUBBASE
- USE CLASS 5, GROUP "C" GRANULAR MATERIAL ON UNPAVED SHOULDER

(2) 6" CRUSHED STONE (SIZE #610)
TO BE DAYLIGHTED TO FORESLOPE

(3)

TYPICAL SECTIONS & DETAILS

| MND-005<br>Rev.2-93                                                                                                                                   | MISSISSIPPI DEPARTMENT OF TRANSPORTATION  Supplement No: MND-001 MND-002 MND-004                                                                                                                                                                                                                                                                                                                                                                                                                                                                                                                                                                                                                                                                                                                                                                                                                                                                                                                                                                                                                                                                                                                                                                                                                                                                                                                                                 |
|-------------------------------------------------------------------------------------------------------------------------------------------------------|----------------------------------------------------------------------------------------------------------------------------------------------------------------------------------------------------------------------------------------------------------------------------------------------------------------------------------------------------------------------------------------------------------------------------------------------------------------------------------------------------------------------------------------------------------------------------------------------------------------------------------------------------------------------------------------------------------------------------------------------------------------------------------------------------------------------------------------------------------------------------------------------------------------------------------------------------------------------------------------------------------------------------------------------------------------------------------------------------------------------------------------------------------------------------------------------------------------------------------------------------------------------------------------------------------------------------------------------------------------------------------------------------------------------------------|
| Sheet No.: 8 of _  PermitNo.:  Previous Project:  Fed. Aid Secondary _  Proj. No. S-0516(4                                                            | DATE BY DATE BY                                                                                                                                                                                                                                                                                                                                                                                                                                                                                                                                                                                                                                                                                                                                                                                                                                                                                                                                                                                                                                                                                                                                                                                                                                                                                                                                                                                                                  |
| REMOVE EXISTING WHITE EDGE STRIPE  6" DETAIL WHITE (2' STRIPE, 12' GAP)  EXISTING CENTERLINE MS. HWY 463  Section 12' GAP  1364*50  24 00  25 1363*60 | EXISTING CENTERLINE  12" DETAIL WHITE  (RT-2) YIELD SIGN(35") 6" DETAIL WHITE  (RS-1) DO NOT ENTER  12" DETAIL WHITE  12" DETAIL WHITE |
| ALL STRIPING SHALL BE THERMOPLASTIC.  PAVEMENT MARKERS SHALL BE USED PER MUTCD GUIDELINES.  SIGNING & STRIPING PLAN                                   | 6" DETAIL WHITE (2' STRIPE, 12' GAP)  STOP AHEAD SIGN (48 X 48)  STRIBLING ROAD  ALL ASPHALT EDGES WITH CONFLICTING IN-PLACE WHITE EDGE STRIPE SHALL BE MILLED & ASPHALT OP NEW STRIPING.  OVERLAID PRIOR TO PLACEMENT OF NEW STRIPING.                                                                                                                                                                                                                                                                                                                                                                                                                                                                                                                                                                                                                                                                                                                                                                                                                                                                                                                                                                                                                                                                                          |

MS. HWY 463 CROSS SECTIONS