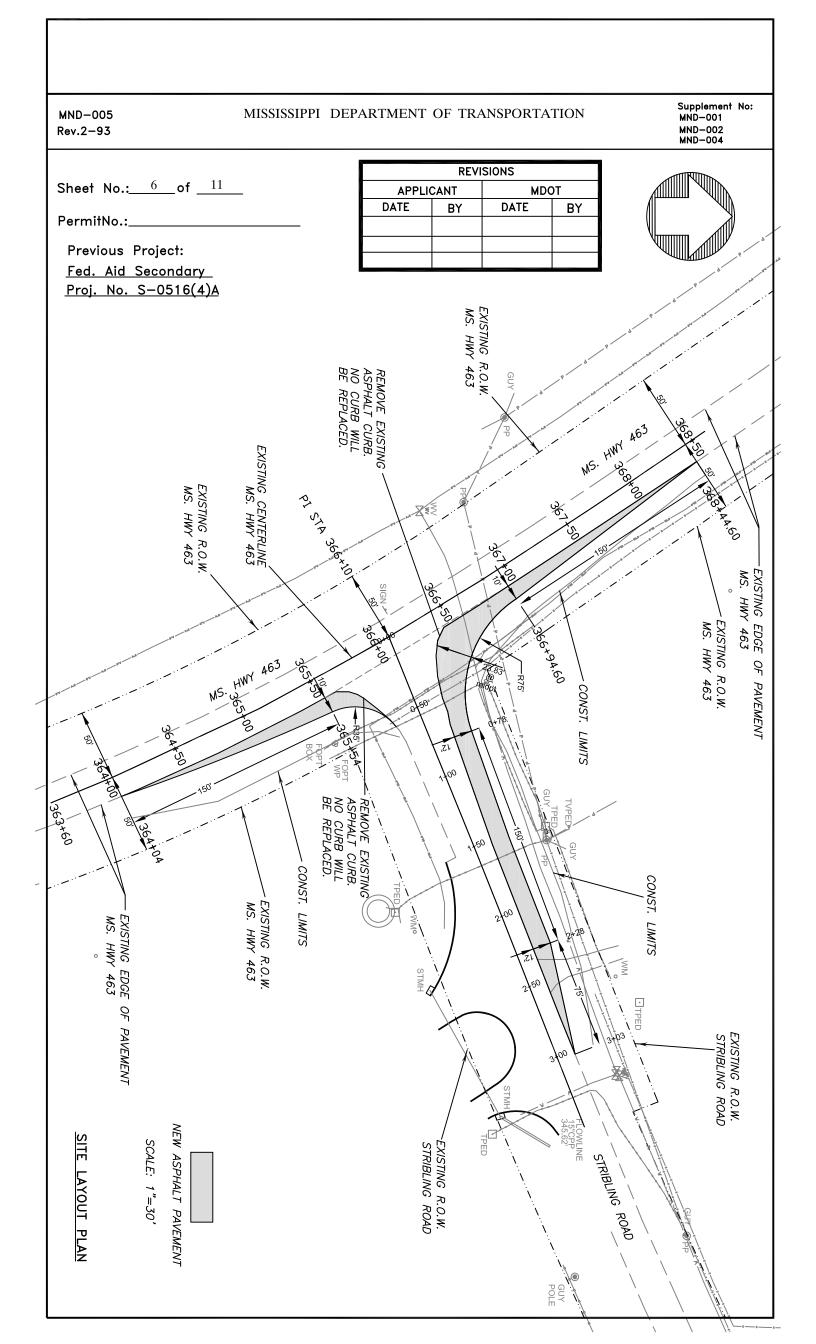

### MISSISSIPPI DEPARTMENT OF TRANSPORTATION

Supplement No: MND-001 MND-002 MND-004

| Sheet | No.:_ | 4 | _of | 11 |
|-------|-------|---|-----|----|
|       |       |   |     |    |

PermitNo.:\_

:\_\_\_\_\_

Previous Project:

Fed. Aid Secondary
Proj. No. S-0516(4)A

|        | REVI           | SIONS   |   |  |  |  |
|--------|----------------|---------|---|--|--|--|
| APPLIC | APPLICANT MDOT |         |   |  |  |  |
| DATE   | BY             | DATE BY |   |  |  |  |
|        |                |         |   |  |  |  |
|        |                |         |   |  |  |  |
|        | ·              |         | · |  |  |  |