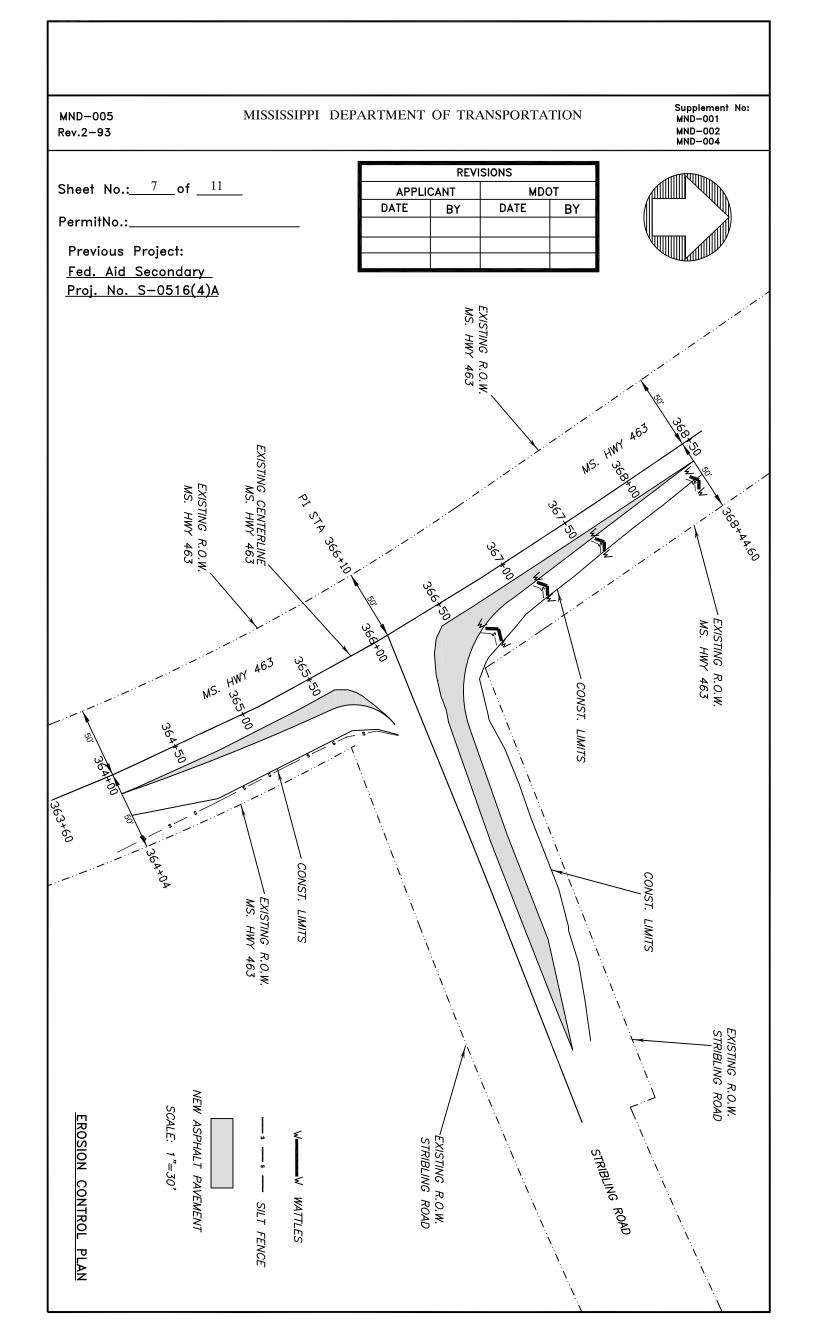

| MND-005   | , |
|-----------|---|
| Rev. 2-93 |   |

### MISSISSIPPI DEPARTMENT OF TRANSPORTATION

Supplement No: MND-001 MND-002 MND-004

| Sheet | No.:_ | 4 | _of | 11 |
|-------|-------|---|-----|----|
|       |       |   |     |    |

PermitNo.:\_

:\_\_\_\_\_

Previous Project:

Fed. Aid Secondary
Proj. No. S-0516(4)A

|        | REVI           | SIONS   |   |  |  |  |
|--------|----------------|---------|---|--|--|--|
| APPLIC | APPLICANT MDOT |         |   |  |  |  |
| DATE   | BY             | DATE BY |   |  |  |  |
|        |                |         |   |  |  |  |
|        |                |         |   |  |  |  |
|        | ·              |         | · |  |  |  |