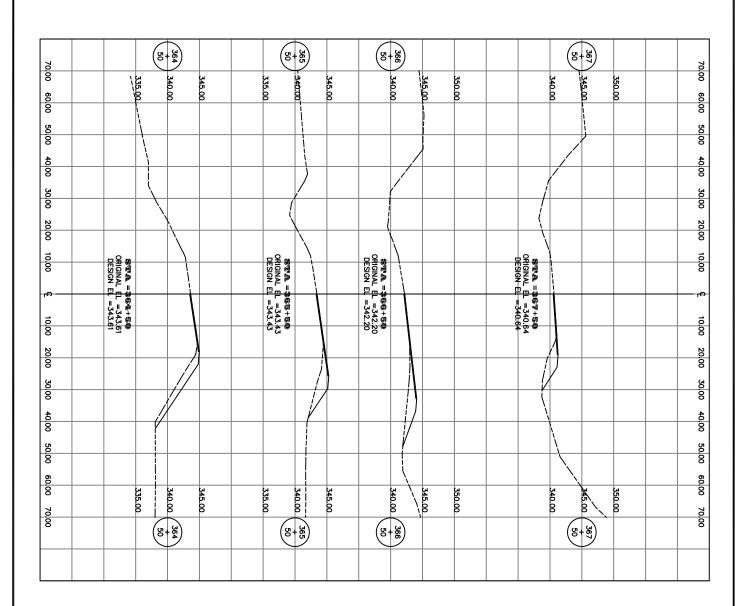

### MISSISSIPPI DEPARTMENT OF TRANSPORTATION

Supplement No: MND-001 MND-002 MND-004

Sheet No.: 11 of 11

PermitNo.:\_\_\_\_

Previous Project:
Fed. Aid Secondary
Proj. No. S-0516(4)A

| REVISIONS |    |      |    |  |  |
|-----------|----|------|----|--|--|
| APPLICANT |    | MDOT |    |  |  |
| DATE      | BY | DATE | BY |  |  |
|           |    |      |    |  |  |
|           |    |      |    |  |  |
|           |    |      |    |  |  |

MS. HWY 463 CROSS SECTIONS